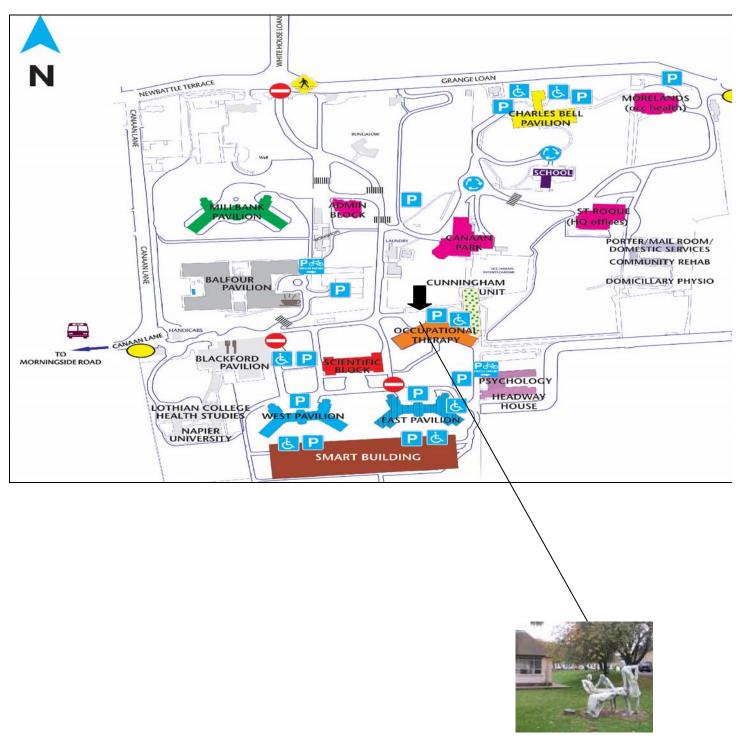

## **Astley Ainslie Hospital (site map)**

Occupational Therapy Department WORKING HEALTH SERVICES is here