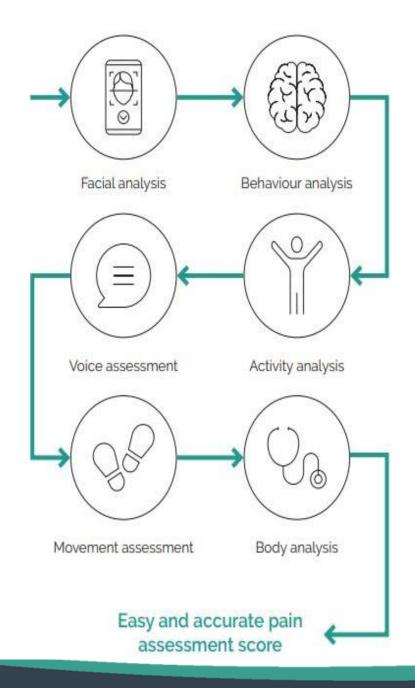

#### **Pain Domains**

PainChek assesses pain across 6 key areas. These are the:

- -Face
- -Behaviour
- -Voice
- -Activity
- -Movement
- -Body