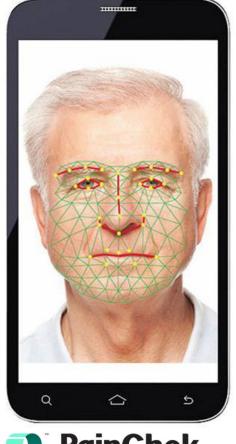

#### **Pain Domains**

PainChek assesses pain across 6 key areas. These are the:

- -Face
- -Behaviour
- -Voice
- -Activity
- -Movement
- -Body