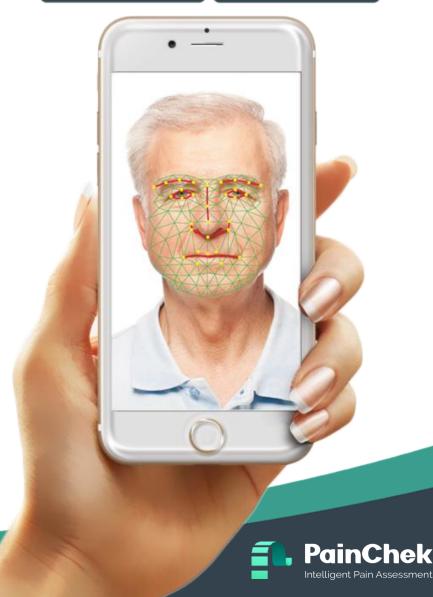

#### The PainChek Solution

#### **Pain Domains**

PainChek assesses pain across 6 key areas. These are the:

- -Face
- -Behaviour
- -Voice
- -Activity
- -Movement
- -Body