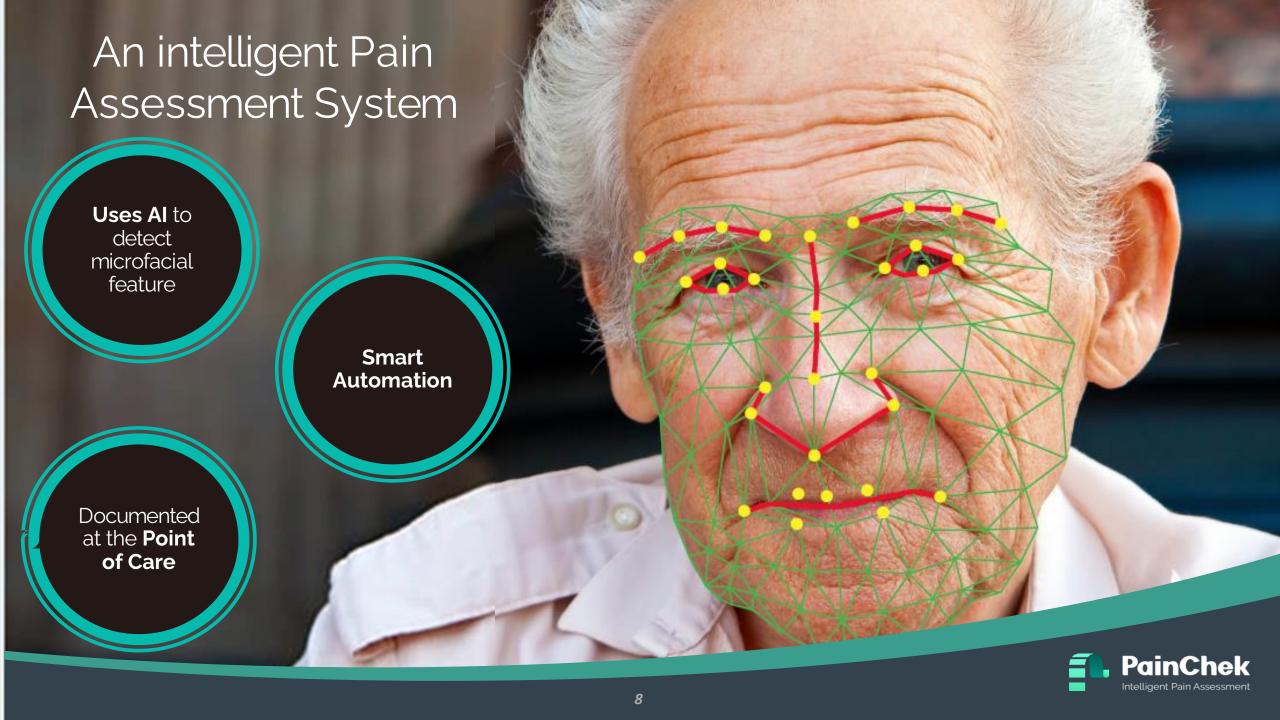

#### The PainChek Solution

#### **Pain Domains**

PainChek assesses pain across 6 key areas. These are the:

- -Face
- -Behaviour
- -Voice
- -Activity
- -Movement
- -Body